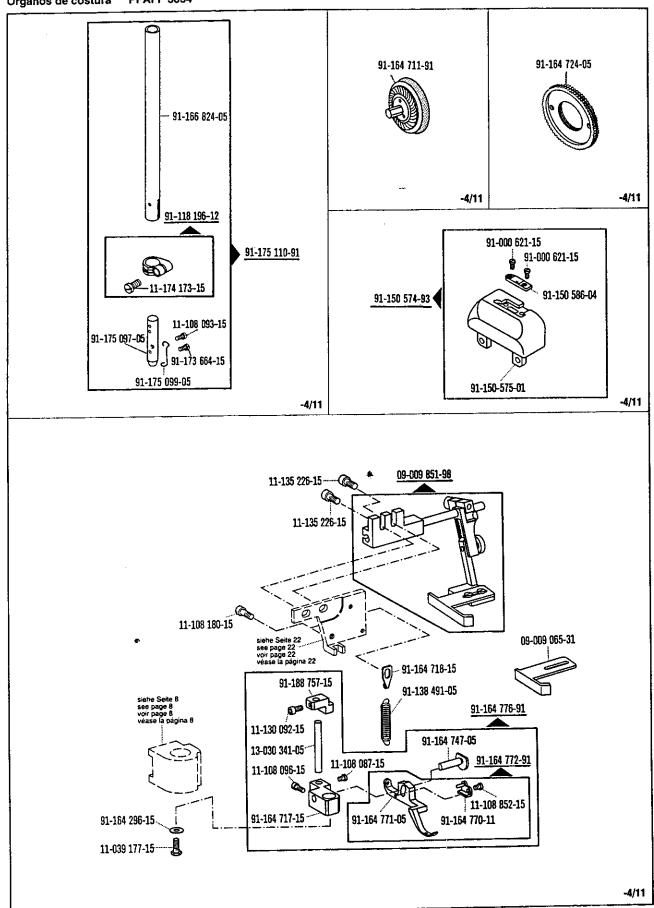

## **PFAFF**

3834-4/11

Unterklassen-Ausstattung
Subclass parts
Composition des sous-classes
Composición de las subclases

| ous-classe                                                         |                                                                                                                                                                                                                                                                                                                                                                                                         |
|--------------------------------------------------------------------|---------------------------------------------------------------------------------------------------------------------------------------------------------------------------------------------------------------------------------------------------------------------------------------------------------------------------------------------------------------------------------------------------------|
| ubclase                                                            | -4/11                                                                                                                                                                                                                                                                                                                                                                                                   |
| rbeitsgang<br>operation<br>opération<br>opéracion                  | Zum Herstellen von Zier- und Belestigungsnähten. Schiebradtransport und angetriebener Rolftuß. For sewing fancy seams and assembly seams. Wheel feed and driven roller presser. Pour exécuter les coutures d'omementation et de fixation. Avec entraînement par rove et pied à roulette entraînée. Para ejecutar costuras de adomo y fijacion. Transportador inferior de rueda y pie rodanto accionado. |
| usführung<br>lodel<br>ersion<br>ipo de máquina                     | AN5                                                                                                                                                                                                                                                                                                                                                                                                     |
| adelstange<br>eedle bar<br>arre à aiguille<br>arra de aguja        | 91-175 110-91                                                                                                                                                                                                                                                                                                                                                                                           |
| ollfuß<br>oller presser<br>ied à roulette<br>ie rodante            | 91-164711-91                                                                                                                                                                                                                                                                                                                                                                                            |
| tichplatte 4<br>eedle plate<br>laque à aiguille<br>laca de aguja   | 91-150 574-93                                                                                                                                                                                                                                                                                                                                                                                           |
| chiebrad<br>eed wheel<br>oue d'entraînement<br>ueda transportadora | 91-164724-05                                                                                                                                                                                                                                                                                                                                                                                            |
| neal<br>dge guide<br>uide-droit<br>uía recta                       | 09-009 851-98                                                                                                                                                                                                                                                                                                                                                                                           |
| iederhalter<br>etainer<br>erre-ouvrage<br>ujetatelas               | 91-164715-91                                                                                                                                                                                                                                                                                                                                                                                            |
| uflageblech<br>upport plate<br>ble d'appul<br>laca de apoyo        | 91-164701-21                                                                                                                                                                                                                                                                                                                                                                                            |
|                                                                    |                                                                                                                                                                                                                                                                                                                                                                                                         |